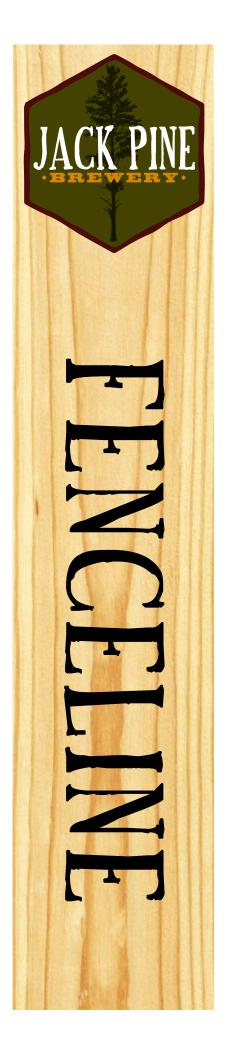

## TAP HANDLE SPECIFICATION SHEET

Base Material: Natural Pine w/ gloss clear coat. NO STAIN!

12" x 2.5" x 1"

Hex Logo: Digital Print Vinyl 2.25" wide

PMS: 188, 131, 5753, Black 3 C

Centered on tap handle, 1/8" from top

Beer Name: Cut black vinyl or black printed on clear.

Using provided Jack Pine font

ALL CAPITAL LETTERS

Lettering dimensions: 6.75" x 1.25"

Lettering to be oriented as shown

Centered between the bottom of the tap

handle and bottom point of hex logo.

Hex Logo and Beer Name repeated on reverse.

Please forward questions to patrick@jackpinebrewery.com or call the brewery at 218-270-8072. Ask for Patrick