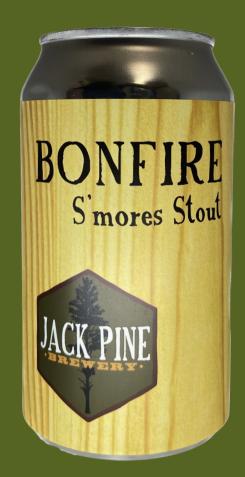

## Bonfire

## S'mores Stout 5.5% ABV

Bonfire is a sweet stout with a definite marshmallow aroma with hints of milk chocolate, a graham cracker finish and just enough bitterness to balance it out. A fuller bodied beer with a creamy mouthfeel. The brew started out as an idea to create something new and exciting that hadn't been done before and turned out to be an award-winning brew that leaves you wanting s'more!

Seasonal Availability in: 4 packs (12 oz cans)

1/2 bbl Kegs

1/6 bbl Kegs

## **Beer Notes:**

Marshmallow

Graham Cracker

Chocolate

(218) 270-8072 JACKPINEBREWERY.COM

15593 Edgewood Dr. Baxter, MN 56425